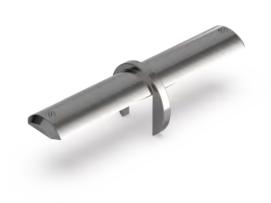

PREMIUM GLASS & HARDWARE

Drawing ID

180J-R25X

| Product Info. |           |
|---------------|-----------|
| Finish        | Code      |
| Polish        | 180J-R25M |
| Satin         | 180J-R25S |
| Texture Black | 180J-R25B |

MATERIAL:

2205 Stainless Steel

CATALOGUE AND DESCRIPTION:

- > Railing Systems
- > TR-R25 Series
- > 180° Joiner

NOTES:

This drawing and or specification is the property of Silver Stone Hardware Pty Ltd - and must be returned to them on request. Unauthorised use may result in Legal Action. Its contents must not be made public, nor copied, nor used directly or indirectly in any way.