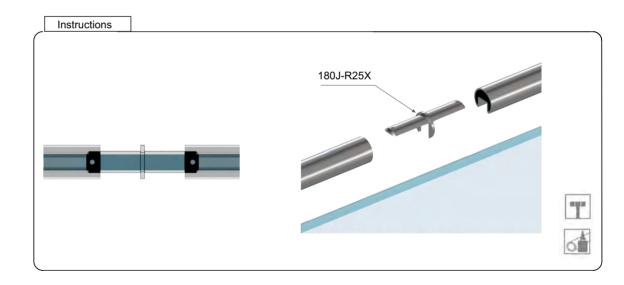

PREMIUM GLASS & HARDWARE

Drawing ID

180J-R25X

| Product Info. |           |
|---------------|-----------|
| Finish        | Code      |
| Polish        | 180J-R25M |
| Satin         | 180J-R25S |
| Texture Black | 180J-R25B |

MATERIAL:

2205 Stainless Steel

CATALOGUE AND DESCRIPTION:

- > Railing Systems
- > TR-R25 Series
- > 180° Joiner

NOTES:

This drawing and or specification is the property of Silver Stone Hardware Pty Ltd - and must be returned to them on request. Unauthorised use may result in Legal Action. Its contents must not be made public, nor copied, nor used directly or indirectly in any way.