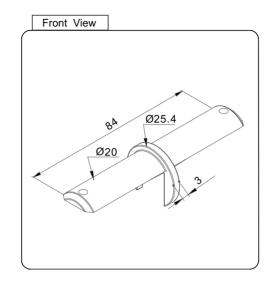

PREMIUM GLASS & HARDWARE

Drawing ID

180J-R25X

| Product Info. |           |
|---------------|-----------|
| Finish        | Code      |
| Polish        | 180J-R25M |
| Satin         | 180J-R25S |
| Texture Black | 180J-R25B |

MATERIAL:

2205 Stainless Steel

CATALOGUE AND DESCRIPTION:

- > Railing Systems
- > TR-R25 Series
- > 180° Joiner

NOTES:

This drawing and or specification is the property of Silver Stone Hardware Pty Ltd - and must be returned to them on request. Unauthorised use may result in Legal Action. Its contents must not be made public, nor copied, nor used directly or indirectly in any way.